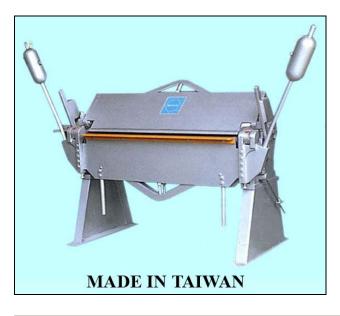

## www.acramachinery.com ACRA FK-S FLOOR TYPE HAND BRAKES

## **FEATURES:**

- Heavily Built Of Rugged All Welded Constructions For Maximum Strength And Minimum Deflection
- The Brakes Are Designed And Built For Long Services And Accurate Bending And Forming Operations.
- The Leveling Screw And Lock Nuts On The Pedestals, Jack Screws, Shims And Upper leaf For Numerous Adjustment.
- Removable Apron On Those Brakes Are Supported By large Pins In Free-Floating Bearings, And Upper Leaf Adjustment Screws Feature METALEX Exclusive Roller Type Bearings To Prevent Upper Left Creep.
- Cast Steel Handle, Heavy Counter Weights, And An Apron Stop Rod Complement The Many Other Fine Features Of These Heavy Duty Brakes